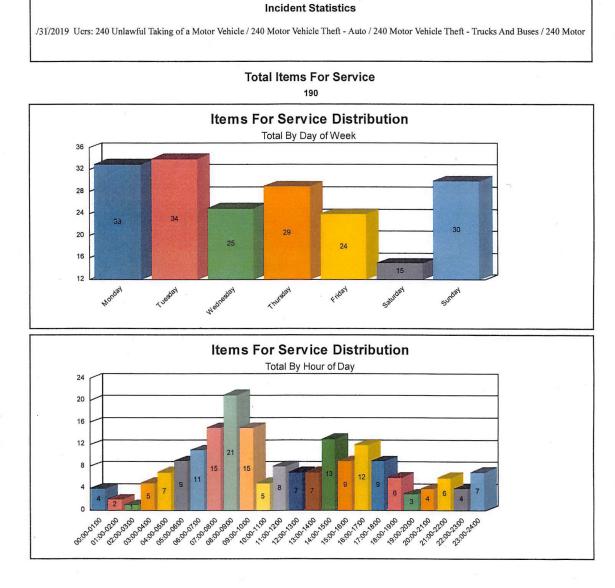

What are the needs of your neighborhood ???

Daytime???

Evening???

Nighttime???

Clovis Police Department

NEIGHBORHOOD WATCH 2020

Auto Theft 2019

190