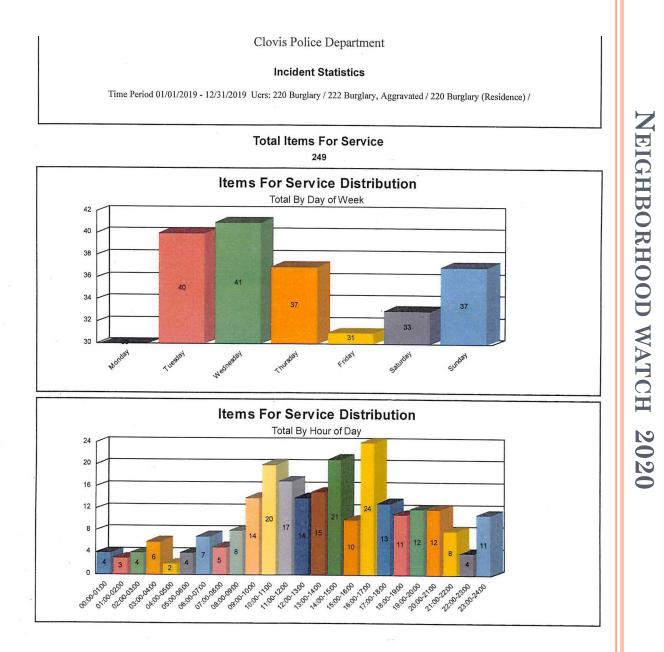

Car Burglaries

Auto Burglaries 2019

247

Home Burglaries

Residential Burglary 2019

249

Commercial Burglaries 2019

73