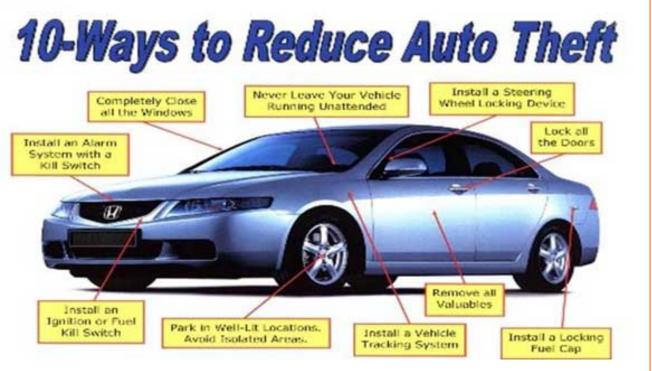

Evening Roy Rice, Officer

Good

Daron Roach Lt.



What is the Neighborhood Watch Program???



What are the major concerns???

Car Burglaries???

Vehicle Thefts???

Criminal Damage?

Graffiti???

Larceny???

Home Burglaries?

Business Burglaries?

Phone Scams

Identity Theft??



"With all the cars being stolen these days, I went out and bought the strongest security system I could afford."

NEIGHBORHOOD WATCH 2020

What are the needs of your neighborhood ???

Daytime???

Evening???

Nighttime???



Clovis Police Department

NEIGHBORHOOD WATCH 2020

Auto Theft 2019

190



Car Burglaries



Auto Burglaries 2019

247





Home Burglaries



Residential Burglary 2019

249



Commercial Burglaries 2019

73



Package Thefts



Who Needs It?



Set up a Meeting with your neighbors and discuss the program and determine if there is a need for the Neighborhood Watch Program for your neighborhood.



How does it Work?

# NEIGHBORHOOD WATCH 2020



How Do You Get Started??

# NEIGHBORHOOD WATCH 2020



It starts with your group agreeing there is a need for the program.

People that have the time and are willing to maintain the program.

It is YOUR Program. Not OURS.



Characteristics of effective groups

Communication Coordination Cooperation Collaboration Consensus

Memorandums of Understanding

Sharing Resources



Neighborhood Watch Program

**Close Patrol** 

House Watch

Vacation Watch

Block Watch

**Bus