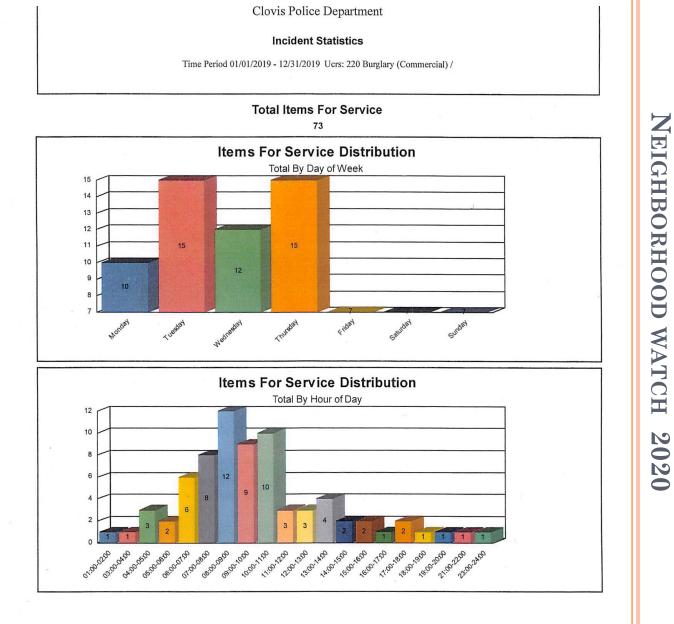

Car Burglaries

Auto Burglaries 2019

247

Home Burglaries

Residential Burglary 2019

249

Commercial Burglaries 2019

73