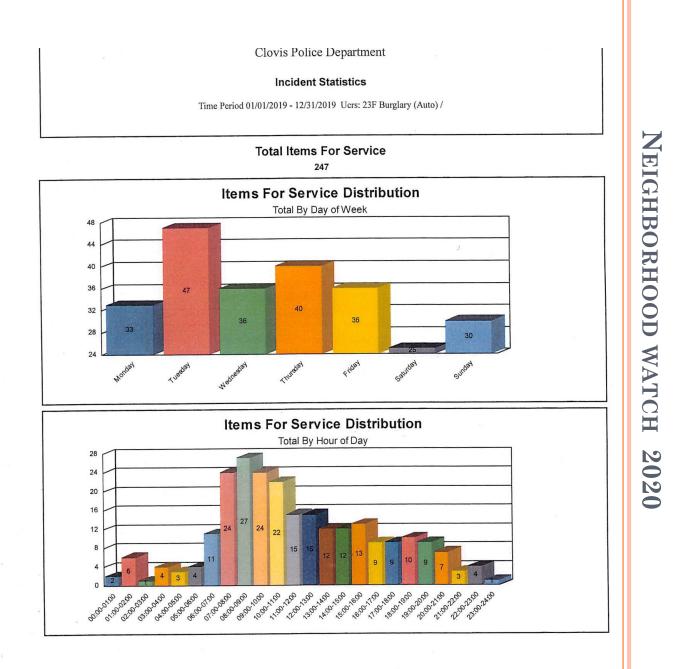

Car Burglaries

Auto Burglaries 2019

247

Home Burglaries

Residential Burglary 2019

249

Commercial Burglaries 2019

73