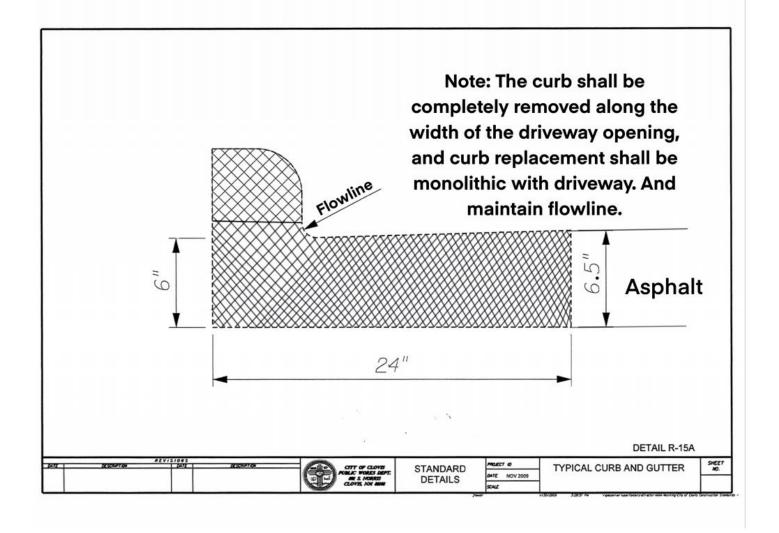

300.16.1 The curb shall be completely removed along the width of the driveway opening, and curb replacement shall be monolithic with driveway. In lieu of removing curb completely, the contractor may use a curb cutting machine as approved by the City Engineer. All edges of the curb shall be ground down as to not leave any sharp edges. The curb shall be cut in accordance with Standard Detail R-15A. All other driveway details and dimensions shall apply.