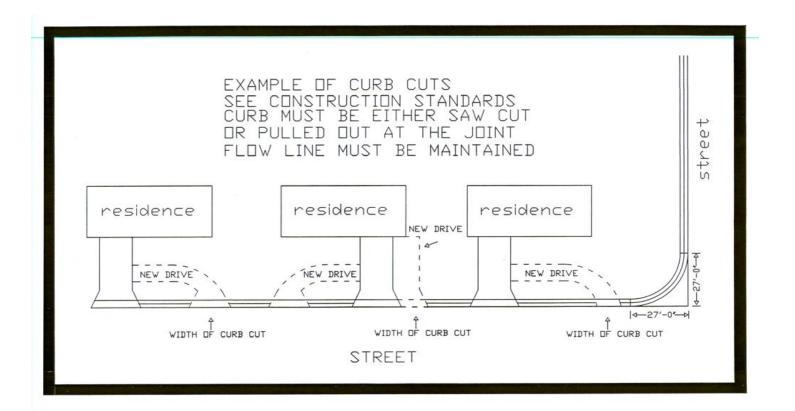

## TYPICAL PLAT OR DEVELOPMENT PLAN

Please submit a sketch showing your lot. A sketch will be required whenever the proposed work includes new construction or replacement of the curb and gutter. The sketch must include the location of the street, sidewalk, drive pad, curb and gutter and their connection to the lots adjacent to yours. All proposed construction must meet City of Clovis Construction Standards. Contact Building Safety at **575-769-7829** (or 1221 Mitchell) if you have any questions.